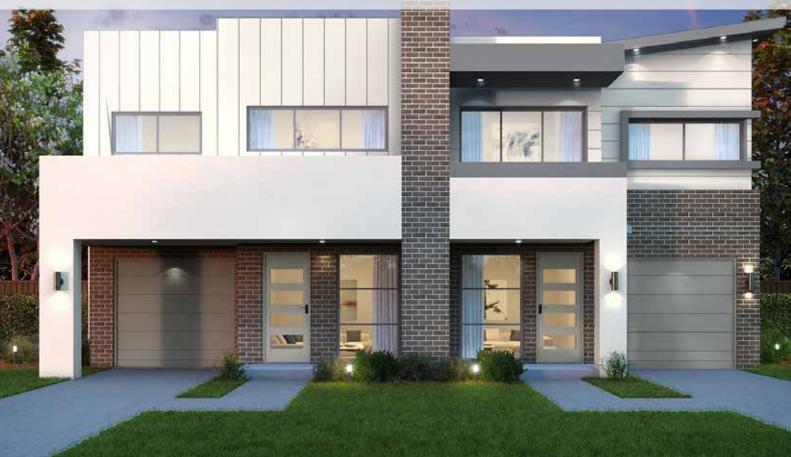

## Clifton 32

## Suitable for 15m frontage

| House Size   | 12.7m x 13.49m |
|--------------|----------------|
| Ground Floor | 116.94 m2      |
| First Floor  | 143.6 m2       |
| Garage       | 36.48 m2       |
| Porch        | 3.22 m2        |
| Total        | 300.24 m2      |