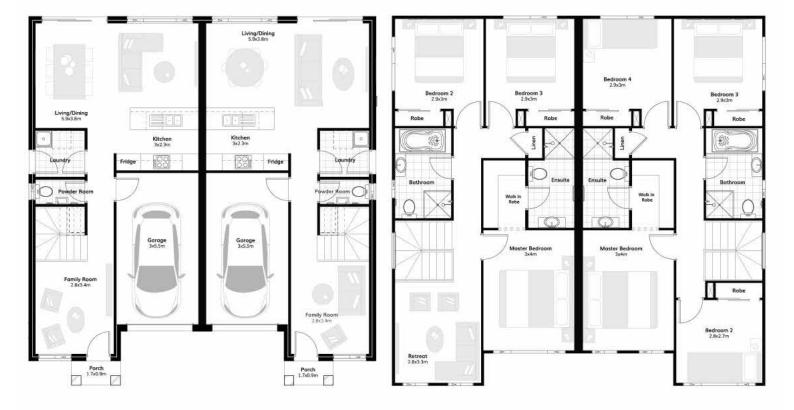

## Clifton 32

## Suitable for 15m frontage

| House Size   | 12.7m x 13.49m |
|--------------|----------------|
| Ground Floor | 116.94 m2      |
| First Floor  | 143.6 m2       |
| Garage       | 36.48 m2       |
| Porch        | 3.22 m2        |
| Total        | 300.24 m2      |